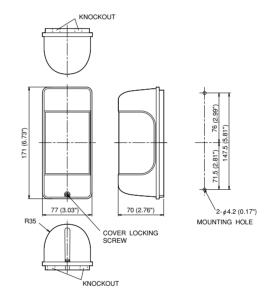

### **EXTERNAL DIMENSIONS** unit: mm (inch)

### **I**OPTIONAL ACCESSORY

• WALL MOUNT FITTINGS ⟨BW-14⟩

> BW-14 IS REQUIRED

Please note: This sensor is designed to detect intrusion and to initiate an alarm; it is not a burglary or a crime preventing device.