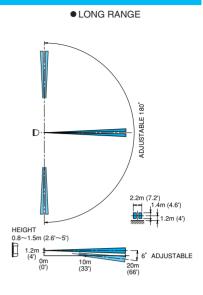

### **■**SPECIFICATIONS

| Product name        | Sensor switch                                                                    |
|---------------------|----------------------------------------------------------------------------------|
| Model               | MS-100E                                                                          |
| Detection system    | Passive infrared                                                                 |
| Coverage            | Vertical Installation                                                            |
|                     | ● Wide Angle [Max. 33'(10m)] (5 pairs)                                           |
|                     | ● Curtain [Max. 33'(10m)] (5 pairs)                                              |
|                     | ● Long Range [Max. 66'(20m)] (1 pair)                                            |
|                     | Horizontal Installation                                                          |
|                     | ● Vertical Curtain [Max. 10'(3m)] (5 pairs)                                      |
| Supply voltage      | 10.5VDC to 30VDC (Non polarity)                                                  |
| Power consumption   | 30mA or less                                                                     |
| Output signal       | Dry contact relay output Form N.C./N.O. selectable                               |
|                     | <ul> <li>Contact capacity; 30V (AC·DC), 0.5A MAX. (Resistance load)</li> </ul>   |
|                     | ■ Contact operation; Detection time + off delay (Approx. 2 sec. ~approx. 5 min.) |
| Tamper signal       | Dry contact relay output N.C.                                                    |
|                     | <ul> <li>Contact capacity; 30V (AC·DC), 2A MAX. (Resistance load)</li> </ul>     |
| Adjustment Volumes  | Delay time                                                                       |
|                     | ■ Approx. 2 sec. ~Approx. 5 min. (Detection time + off delay)                    |
|                     | Day light                                                                        |
|                     | <ul> <li>Approx. 10 lux~∞ (Regardless illuminance)</li> </ul>                    |
|                     | PIR sensitivity                                                                  |
|                     | <ul> <li>■ Approx. 30% (L)~Approx. 170% (H)</li> </ul>                           |
|                     | (100% set at factory)                                                            |
| Contact changeover  | Form N.C./N.O. changeover (by switch)                                            |
| Ambient temperature | -4°F to 122°F (-20°C to +50°C)                                                   |
| Mounting position   | Vertical Installation                                                            |
|                     | ■ Indoor / outdoor (pole/wall)                                                   |
|                     | Horizontal Installation                                                          |
|                     | ● Indoor / semi outdoor (wall / ceiling)                                         |
| Operation LED       | Light at the detection time + off delay                                          |
| Connection          | Terminals                                                                        |
| Weight              | 7.7 oz (220g)                                                                    |
| Appearance          | Cover : PE resin (white) Body : AES resin (white)                                |
| Optional            | Ceiling / wall mount attachment (BCW-401) Wall mount fittings (BW-14)            |

### **■**PATTERN