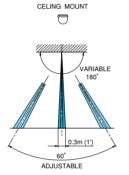

### Weather-proof

Rain-proof allows outdoor/semi-outdoor installation as well as indoor installation.

Ceiling/wall/pole mount available.

### **■**SPECIFICATIONS

| Product name        | Sensor switch                                                                    |
|---------------------|----------------------------------------------------------------------------------|
| Model               | MS-100E                                                                          |
| Detection system    | Passive infrared                                                                 |
| Coverage            | Vertical Installation                                                            |
|                     | ● Wide Angle [Max. 33'(10m)] (5 pairs)                                           |
|                     | ● Curtain [Max. 33'(10m)] (5 pairs)                                              |
|                     | ● Long Range [Max. 66'(20m)] (1 pair)                                            |
|                     | Horizontal Installation                                                          |
|                     | ● Vertical Curtain [Max. 10'(3m)] (5 pairs)                                      |
| Supply voltage      | 10.5VDC to 30VDC (Non polarity)                                                  |
| Power consumption   | 30mA or less                                                                     |
| Output signal       | Dry contact relay output Form N.C./N.O. selectable                               |
|                     | <ul> <li>Contact capacity; 30V (AC·DC), 0.5A MAX. (Resistance load)</li> </ul>   |
|                     | ■ Contact operation; Detection time + off delay (Approx. 2 sec. ~approx. 5 min.) |
| Tamper signal       | Dry contact relay output N.C.                                                    |
|                     | <ul> <li>Contact capacity; 30V (AC·DC), 2A MAX. (Resistance load)</li> </ul>     |
| Adjustment Volumes  | Delay time                                                                       |
|                     | ■ Approx. 2 sec. ~Approx. 5 min. (Detection time + off delay)                    |
|                     | Day light                                                                        |
|                     | <ul> <li>Approx. 10 lux~∞ (Regardless illuminance)</li> </ul>                    |
|                     | PIR sensitivity                                                                  |
|                     | <ul> <li>■ Approx. 30% (L)~Approx. 170% (H)</li> </ul>                           |
|                     | (100% set at factory)                                                            |
| Contact changeover  | Form N.C./N.O. changeover (by switch)                                            |
| Ambient temperature | -4°F to 122°F (-20°C to +50°C)                                                   |
| Mounting position   | Vertical Installation                                                            |
|                     | ■ Indoor / outdoor (pole/wall)                                                   |
|                     | Horizontal Installation                                                          |
|                     | ● Indoor / semi outdoor (wall / ceiling)                                         |
| Operation LED       | Light at the detection time + off delay                                          |
| Connection          | Terminals                                                                        |
| Weight              | 7.7 oz (220g)                                                                    |
| Appearance          | Cover : PE resin (white) Body : AES resin (white)                                |
| Optional            | Ceiling / wall mount attachment (BCW-401) Wall mount fittings (BW-14)            |

### **■**PATTERN