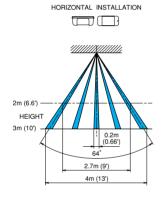

### **■**SPECIFICATIONS

| Product name        | Sensor switch                                                                    |
|---------------------|----------------------------------------------------------------------------------|
| Model               | MS-100E                                                                          |
| Detection system    | Passive infrared                                                                 |
| Coverage            | Vertical Installation                                                            |
|                     | ● Wide Angle [Max. 33'(10m)] (5 pairs)                                           |
|                     | ● Curtain [Max. 33'(10m)] (5 pairs)                                              |
|                     | ● Long Range [Max. 66'(20m)] (1 pair)                                            |
|                     | Horizontal Installation                                                          |
|                     | ● Vertical Curtain [Max. 10'(3m)] (5 pairs)                                      |
| Supply voltage      | 10.5VDC to 30VDC (Non polarity)                                                  |
| Power consumption   | 30mA or less                                                                     |
| Output signal       | Dry contact relay output Form N.C./N.O. selectable                               |
|                     | <ul> <li>Contact capacity; 30V (AC·DC), 0.5A MAX. (Resistance load)</li> </ul>   |
|                     | ■ Contact operation; Detection time + off delay (Approx. 2 sec. ~approx. 5 min.) |
| Tamper signal       | Dry contact relay output N.C.                                                    |
|                     | <ul> <li>Contact capacity; 30V (AC·DC), 2A MAX. (Resistance load)</li> </ul>     |
| Adjustment Volumes  | Delay time                                                                       |
|                     | ■ Approx. 2 sec. ~Approx. 5 min. (Detection time + off delay)                    |
|                     | Day light                                                                        |
|                     | <ul> <li>Approx. 10 lux~∞ (Regardless illuminance)</li> </ul>                    |
|                     | PIR sensitivity                                                                  |
|                     | <ul> <li>■ Approx. 30% (L)~Approx. 170% (H)</li> </ul>                           |
|                     | (100% set at factory)                                                            |
| Contact changeover  | Form N.C./N.O. changeover (by switch)                                            |
| Ambient temperature | -4°F to 122°F (-20°C to +50°C)                                                   |
| Mounting position   | Vertical Installation                                                            |
|                     | ■ Indoor / outdoor (pole/wall)                                                   |
|                     | Horizontal Installation                                                          |
|                     | ● Indoor / semi outdoor (wall / ceiling)                                         |
| Operation LED       | Light at the detection time + off delay                                          |
| Connection          | Terminals                                                                        |
| Weight              | 7.7 oz (220g)                                                                    |
| Appearance          | Cover : PE resin (white) Body : AES resin (white)                                |
| Optional            | Ceiling / wall mount attachment (BCW-401) Wall mount fittings (BW-14)            |

### **■**PATTERN