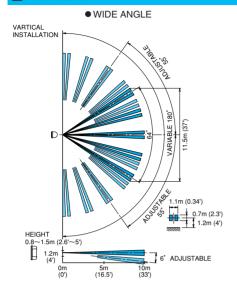

### Advanced variable multi-area system

Combination of newly developed variable multi-area system and wide adjustment feature enables 4 detection patterns to fit for various installation sites.

### **■**SPECIFICATIONS

| Product name        | Sensor switch                                                                    |
|---------------------|----------------------------------------------------------------------------------|
| Model               | MS-100E                                                                          |
| Detection system    | Passive infrared                                                                 |
| Coverage            | Vertical Installation                                                            |
|                     | ● Wide Angle [Max. 33'(10m)] (5 pairs)                                           |
|                     | ● Curtain [Max. 33'(10m)] (5 pairs)                                              |
|                     | ● Long Range [Max. 66'(20m)] (1 pair)                                            |
|                     | Horizontal Installation                                                          |
|                     | ● Vertical Curtain [Max. 10'(3m)] (5 pairs)                                      |
| Supply voltage      | 10.5VDC to 30VDC (Non polarity)                                                  |
| Power consumption   | 30mA or less                                                                     |
| Output signal       | Dry contact relay output Form N.C./N.O. selectable                               |
|                     | <ul> <li>Contact capacity; 30V (AC·DC), 0.5A MAX. (Resistance load)</li> </ul>   |
|                     | ■ Contact operation; Detection time + off delay (Approx. 2 sec. ~approx. 5 min.) |
| Tamper signal       | Dry contact relay output N.C.                                                    |
|                     | <ul> <li>Contact capacity; 30V (AC·DC), 2A MAX. (Resistance load)</li> </ul>     |
| Adjustment Volumes  | Delay time                                                                       |
|                     | ■ Approx. 2 sec. ~Approx. 5 min. (Detection time + off delay)                    |
|                     | Day light                                                                        |
|                     | <ul> <li>Approx. 10 lux~∞ (Regardless illuminance)</li> </ul>                    |
|                     | PIR sensitivity                                                                  |
|                     | <ul> <li>■ Approx. 30% (L)~Approx. 170% (H)</li> </ul>                           |
|                     | (100% set at factory)                                                            |
| Contact changeover  | Form N.C./N.O. changeover (by switch)                                            |
| Ambient temperature | -4°F to 122°F (-20°C to +50°C)                                                   |
| Mounting position   | Vertical Installation                                                            |
|                     | ■ Indoor / outdoor (pole/wall)                                                   |
|                     | Horizontal Installation                                                          |
|                     | ● Indoor / semi outdoor (wall / ceiling)                                         |
| Operation LED       | Light at the detection time + off delay                                          |
| Connection          | Terminals                                                                        |
| Weight              | 7.7 oz (220g)                                                                    |
| Appearance          | Cover : PE resin (white) Body : AES resin (white)                                |
| Optional            | Ceiling / wall mount attachment (BCW-401) Wall mount fittings (BW-14)            |

### **■**PATTERN