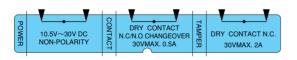

### **■**SPECIFICATIONS

| Product name        | Sensor switch                                                                    |
|---------------------|----------------------------------------------------------------------------------|
| Model               | MS-100E                                                                          |
| Detection system    | Passive infrared                                                                 |
| Coverage            | Vertical Installation                                                            |
|                     | ● Wide Angle [Max. 33'(10m)] (5 pairs)                                           |
|                     | ● Curtain [Max. 33'(10m)] (5 pairs)                                              |
|                     | ● Long Range [Max. 66'(20m)] (1 pair)                                            |
|                     | Horizontal Installation                                                          |
|                     | ● Vertical Curtain [Max. 10'(3m)] (5 pairs)                                      |
| Supply voltage      | 10.5VDC to 30VDC (Non polarity)                                                  |
| Power consumption   | 30mA or less                                                                     |
| Output signal       | Dry contact relay output Form N.C./N.O. selectable                               |
|                     | <ul> <li>Contact capacity; 30V (AC·DC), 0.5A MAX. (Resistance load)</li> </ul>   |
|                     | ■ Contact operation; Detection time + off delay (Approx. 2 sec. ~approx. 5 min.) |
| Tamper signal       | Dry contact relay output N.C.                                                    |
|                     | <ul> <li>Contact capacity; 30V (AC·DC), 2A MAX. (Resistance load)</li> </ul>     |
| Adjustment Volumes  | Delay time                                                                       |
|                     | ■ Approx. 2 sec. ~Approx. 5 min. (Detection time + off delay)                    |
|                     | Day light                                                                        |
|                     | <ul> <li>Approx. 10 lux~∞ (Regardless illuminance)</li> </ul>                    |
|                     | PIR sensitivity                                                                  |
|                     | <ul> <li>■ Approx. 30% (L)~Approx. 170% (H)</li> </ul>                           |
|                     | (100% set at factory)                                                            |
| Contact changeover  | Form N.C./N.O. changeover (by switch)                                            |
| Ambient temperature | -4°F to 122°F (-20°C to +50°C)                                                   |
| Mounting position   | Vertical Installation                                                            |
|                     | ■ Indoor / outdoor (pole/wall)                                                   |
|                     | Horizontal Installation                                                          |
|                     | ● Indoor / semi outdoor (wall / ceiling)                                         |
| Operation LED       | Light at the detection time + off delay                                          |
| Connection          | Terminals                                                                        |
| Weight              | 7.7 oz (220g)                                                                    |
| Appearance          | Cover : PE resin (white) Body : AES resin (white)                                |
| Optional            | Ceiling / wall mount attachment (BCW-401) Wall mount fittings (BW-14)            |

### **■**WIRING