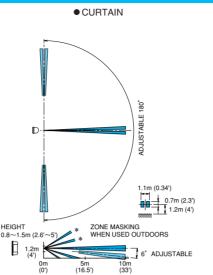

### Advanced variable multi-area system

Combination of newly developed variable multi-area system and wide adjustment feature enables 4 detection patterns to fit for various installation sites.

### **■**SPECIFICATIONS

| Product name        | Sensor switch                                                                    |
|---------------------|----------------------------------------------------------------------------------|
| Model               | MS-100E                                                                          |
| Detection system    | Passive infrared                                                                 |
| Coverage            | Vertical Installation                                                            |
|                     | ● Wide Angle [Max. 33'(10m)] (5 pairs)                                           |
|                     | ● Curtain [Max. 33'(10m)] (5 pairs)                                              |
|                     | ● Long Range [Max. 66'(20m)] (1 pair)                                            |
|                     | Horizontal Installation                                                          |
|                     | ● Vertical Curtain [Max. 10'(3m)] (5 pairs)                                      |
| Supply voltage      | 10.5VDC to 30VDC (Non polarity)                                                  |
| Power consumption   | 30mA or less                                                                     |
| Output signal       | Dry contact relay output Form N.C./N.O. selectable                               |
|                     | <ul> <li>Contact capacity; 30V (AC·DC), 0.5A MAX. (Resistance load)</li> </ul>   |
|                     | ■ Contact operation; Detection time + off delay (Approx. 2 sec. ~approx. 5 min.) |
| Tamper signal       | Dry contact relay output N.C.                                                    |
|                     | <ul> <li>Contact capacity; 30V (AC·DC), 2A MAX. (Resistance load)</li> </ul>     |
| Adjustment Volumes  | Delay time                                                                       |
|                     | ■ Approx. 2 sec. ~Approx. 5 min. (Detection time + off delay)                    |
|                     | Day light                                                                        |
|                     | <ul> <li>Approx. 10 lux~∞ (Regardless illuminance)</li> </ul>                    |
|                     | PIR sensitivity                                                                  |
|                     | <ul> <li>■ Approx. 30% (L)~Approx. 170% (H)</li> </ul>                           |
|                     | (100% set at factory)                                                            |
| Contact changeover  | Form N.C./N.O. changeover (by switch)                                            |
| Ambient temperature | -4°F to 122°F (-20°C to +50°C)                                                   |
| Mounting position   | Vertical Installation                                                            |
|                     | ■ Indoor / outdoor (pole/wall)                                                   |
|                     | Horizontal Installation                                                          |
|                     | ● Indoor / semi outdoor (wall / ceiling)                                         |
| Operation LED       | Light at the detection time + off delay                                          |
| Connection          | Terminals                                                                        |
| Weight              | 7.7 oz (220g)                                                                    |
| Appearance          | Cover : PE resin (white) Body : AES resin (white)                                |
| Optional            | Ceiling / wall mount attachment (BCW-401) Wall mount fittings (BW-14)            |

### CURTAIN