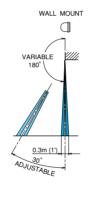

### Weather-proof

Rain-proof allows outdoor/semi-outdoor installation as well as indoor installation.

Ceiling/wall/pole mount available.

### **■**SPECIFICATIONS

| Product name        | Sensor switch                                                                    |
|---------------------|----------------------------------------------------------------------------------|
| Model               | MS-100E                                                                          |
| Detection system    | Passive infrared                                                                 |
| Coverage            | Vertical Installation                                                            |
|                     | ● Wide Angle [Max. 33'(10m)] (5 pairs)                                           |
|                     | ● Curtain [Max. 33'(10m)] (5 pairs)                                              |
|                     | ● Long Range [Max. 66'(20m)] (1 pair)                                            |
|                     | Horizontal Installation                                                          |
|                     | ● Vertical Curtain [Max. 10'(3m)] (5 pairs)                                      |
| Supply voltage      | 10.5VDC to 30VDC (Non polarity)                                                  |
| Power consumption   | 30mA or less                                                                     |
| Output signal       | Dry contact relay output Form N.C./N.O. selectable                               |
|                     | <ul> <li>Contact capacity; 30V (AC·DC), 0.5A MAX. (Resistance load)</li> </ul>   |
|                     | ■ Contact operation; Detection time + off delay (Approx. 2 sec. ~approx. 5 min.) |
| Tamper signal       | Dry contact relay output N.C.                                                    |
|                     | <ul> <li>Contact capacity; 30V (AC·DC), 2A MAX. (Resistance load)</li> </ul>     |
| Adjustment Volumes  | Delay time                                                                       |
|                     | ■ Approx. 2 sec. ~Approx. 5 min. (Detection time + off delay)                    |
|                     | Day light                                                                        |
|                     | <ul> <li>Approx. 10 lux~∞ (Regardless illuminance)</li> </ul>                    |
|                     | PIR sensitivity                                                                  |
|                     | <ul> <li>■ Approx. 30% (L)~Approx. 170% (H)</li> </ul>                           |
|                     | (100% set at factory)                                                            |
| Contact changeover  | Form N.C./N.O. changeover (by switch)                                            |
| Ambient temperature | -4°F to 122°F (-20°C to +50°C)                                                   |
| Mounting position   | Vertical Installation                                                            |
|                     | ■ Indoor / outdoor (pole/wall)                                                   |
|                     | Horizontal Installation                                                          |
|                     | ● Indoor / semi outdoor (wall / ceiling)                                         |
| Operation LED       | Light at the detection time + off delay                                          |
| Connection          | Terminals                                                                        |
| Weight              | 7.7 oz (220g)                                                                    |
| Appearance          | Cover : PE resin (white) Body : AES resin (white)                                |
| Optional            | Ceiling / wall mount attachment (BCW-401) Wall mount fittings (BW-14)            |

### **■**PATTERN